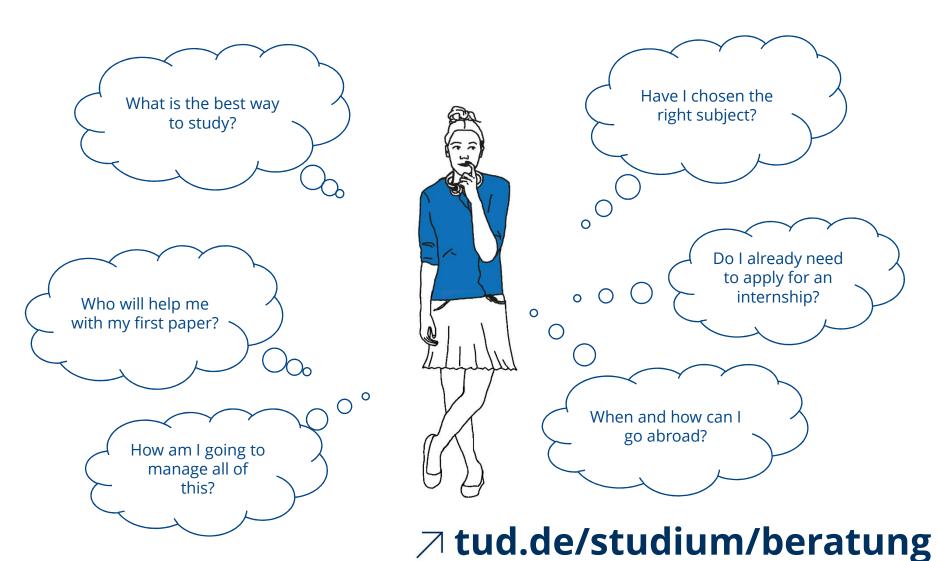

## Do you have questions about studying?

Having doubts or facing problems during your studies?
Central Student
Information and
Counselling Service is there for you in difficult situations.

- Individual counselling sessions
- Workshops
- Webinars
- Early warning system PASST?!